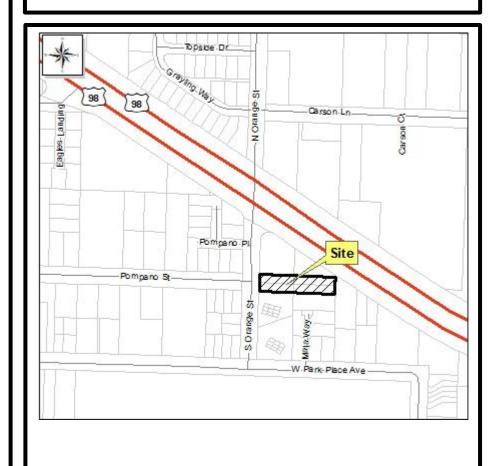

**Location:** The project site is located on the east side of the Pompano Street and South Orange Street intersection.