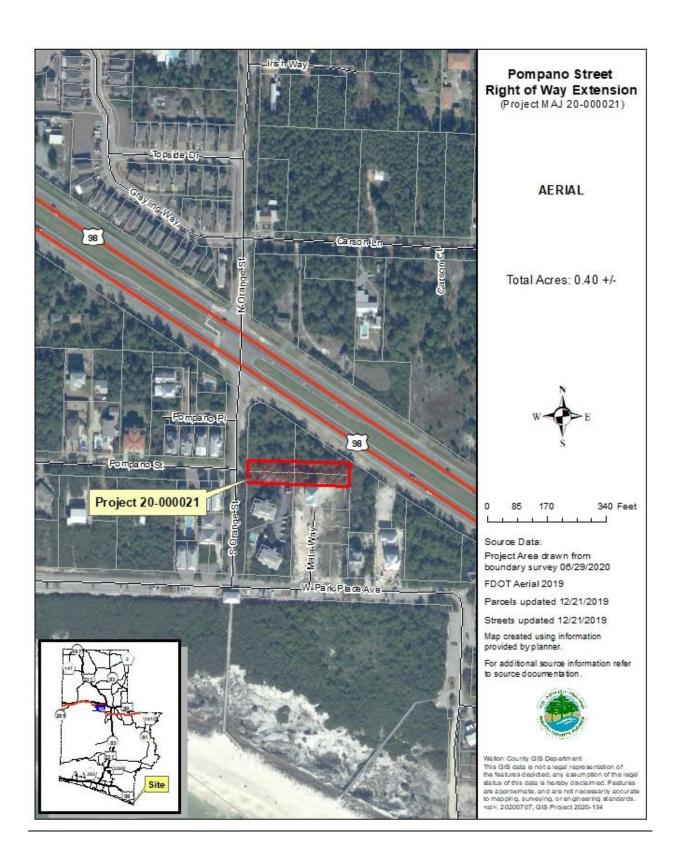

**Location:** The project site is located on the east side of the Pompano Street and South Orange Street intersection.

## **Project Planner:**

Stephen Schoen, AICP, Senior Planner

Pompano Street Right-of-Way Extension - Request to approve by development order. Project number MAJ20-000021 is being reviewed by Stephen Schoen. This is a major development order application submitted by Emerald Coast Associates, Inc. on behalf of Inlet Beach Capital Investments, LLC requesting approval to construct a driveway for access to properties adjoining the existing 66' right-of-way. The subject property holds a future land use classification of Residential with zoning designations of Residential Preservation and Neighborhood Infill. The subject property is identified by parcel number(s) 36-3S-18-16118-000-0070.